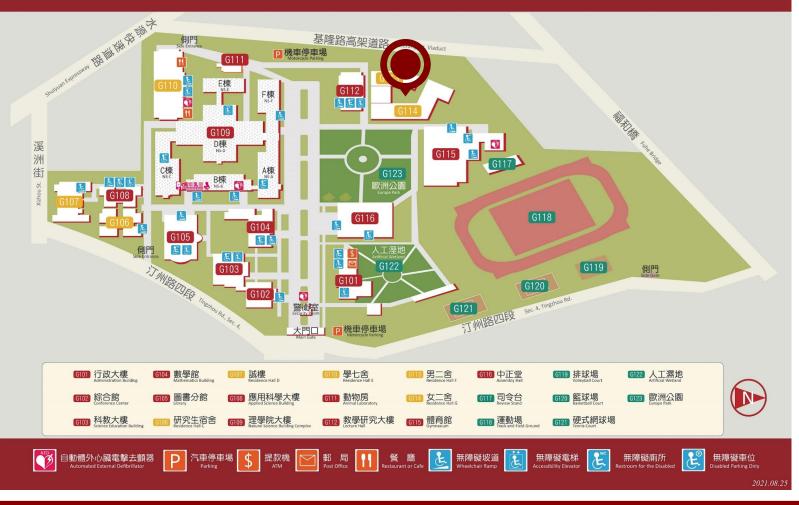

### 地理位置 Location

■ 公館校區 Gongguan Campus

11677 臺北市文山區汀州路四 段88號

88, Ting-chou Rd., Sec. 4, Taipei 11677, Taiwan

# 如何前往 Direction