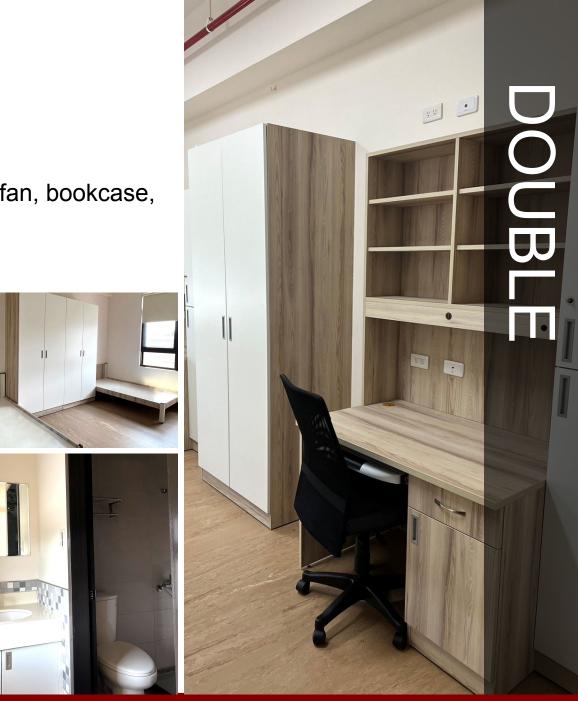

### 二人套房 DOUBLE ROOM

Room area: 23.9 m<sup>2</sup> (7.2坪) ; Bed size: L 215cm × W105cm Equipment: Private bathroom, card access, air conditioning, fan, bookcase, desk, chair, shoe cabinet, wardrobe, upper bunk bed frame. Fee: NT\$ 28,000/ two-months session/ per person