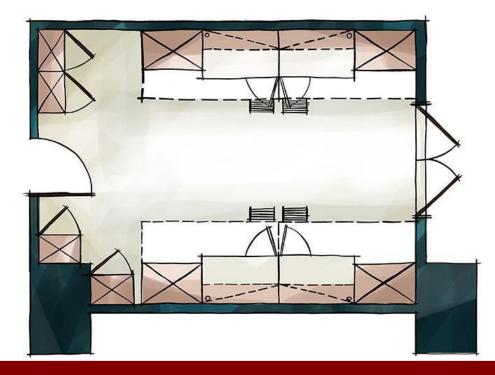

## 四人雅房 QUAD ROOM

Room area: 23.9 m<sup>2</sup> (7.2坪) ; Bed size: L 205cm × W105cm Equipment: Card access, air conditioning, fan, bookcase, desk, chair, shoe cabinet, wardrobe, upper bunk bed frame Fee: NT\$ 18,000/ two-months session / per person

### 二人套房 DOUBLE ROOM

Room area: 23.9 m<sup>2</sup> (7.2坪) ; Bed size: L 215cm × W105cm Equipment: Private bathroom, card access, air conditioning, fan, bookcase, desk, chair, shoe cabinet, wardrobe, upper bunk bed frame. Fee: NT\$ 28,000/ two-months session/ per person