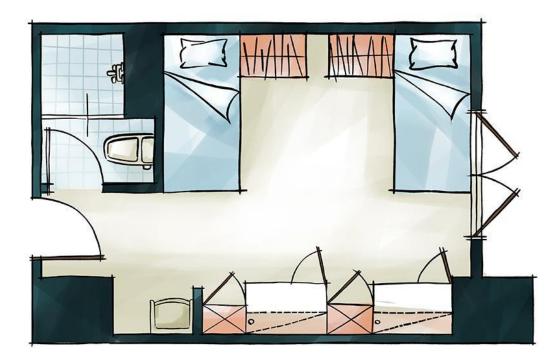

## 四人雅房 QUAD ROOM

Room area: 23.9 m<sup>2</sup> (7.2坪) ; Bed size: L 205cm × W105cm Equipment: Card access, air conditioning, fan, bookcase, desk, chair, shoe cabinet, wardrobe, upper bunk bed frame Fee: NT\$ 18,000/ two-months session / per person

### 二人套房 DOUBLE ROOM

Room area: 23.9 m<sup>2</sup> (7.2坪) ; Bed size: L 215cm × W105cm Equipment: Private bathroom, card access, air conditioning, fan, bookcase, desk, chair, shoe cabinet, wardrobe, upper bunk bed frame. Fee: NT\$ 28,000/ two-months session/ per person