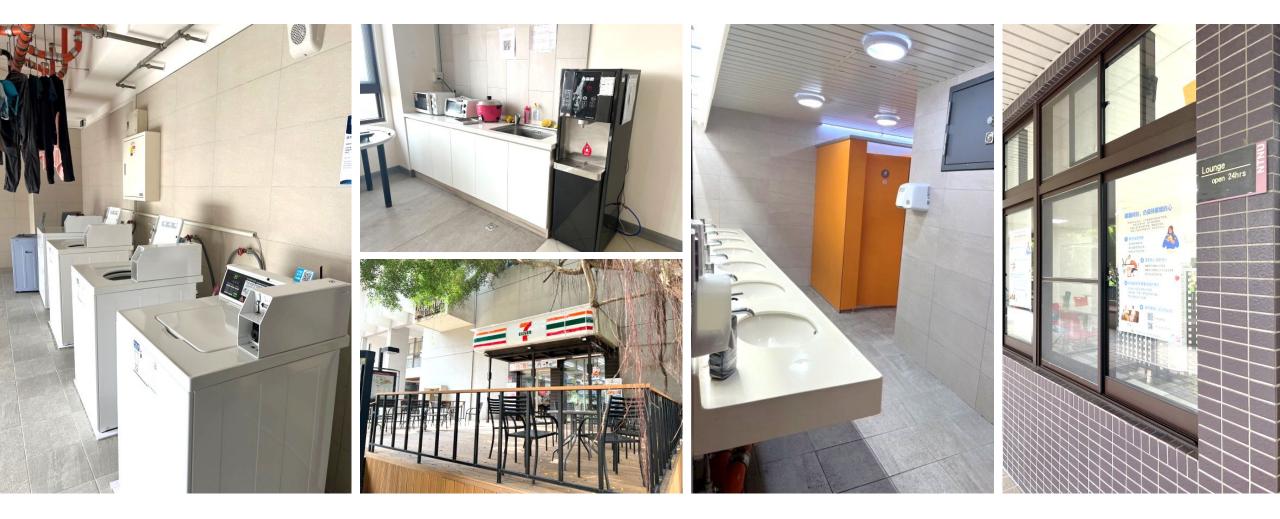

g Campus and the Gongguan Campus



#### 搭乘公車 By Bus

0(South)、(Green)13、Fuxing Metro Bus、109、 236、251、252、253、278、284、290、530、606、 642、644、648、650、660-「N.T.N.U Branch 師 大分部」 時刻表Timetable https://www.ga.ntnu.edu.tw/bus.html



## 四人雅房 QUAD ROOM

Room area: 23.9 m<sup>2</sup> (7.2坪) ; Bed size: L 205cm × W105cm Equipment: Card access, air conditioning, fan, bookcase, desk, chair, shoe cabinet, wardrobe, upper bunk bed frame Fee: NT\$ 18,000/ two-months session / per person





### 二人套房 DOUBLE ROOM

Room area: 23.9 m<sup>2</sup> (7.2坪) ; Bed size: L 215cm × W105cm Equipment: Private bathroom, card access, air conditioning, fan, bookcase, desk, chair, shoe cabinet, wardrobe, upper bunk bed frame. Fee: NT\$ 28,000/ two-months session/ per person





### 公共設施及空間 Public Facilities and Spaces



## 宿舍規約 Regulations

- National Taiwan Normal University Student Dormitory Management Regulations <u>https://reurl.cc/8jV5pX</u>
- While living in the dorms, every student is required to follow dorm policy.
  Students are responsible for damage costs to any public property damaged due to personal behavior.
- Students should be quiet and are not allowed to gamble, smoke or have overnight guests. If any of the above regulations are violated, charges are nonrefundable and the student will be asked to move out immediately.
- Individual who have not applied for dorms but are found living in the dorm will be fined dormitory fee and will be asked to leave immediately.