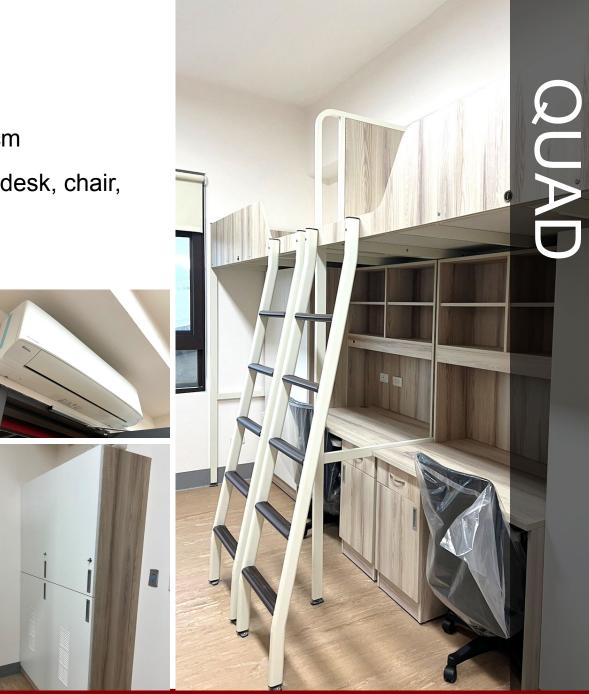

## 四人雅房 QUAD ROOM

Room area: 23.9 m<sup>2</sup> (7.2坪) ; Bed size: L 205cm × W105cm Equipment: Card access, air conditioning, fan, bookcase, desk, chair, shoe cabinet, wardrobe, upper bunk bed frame Fee: NT\$ 18,000/ two-months session / per person