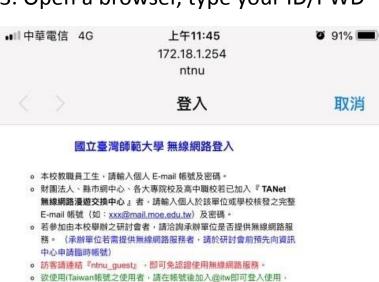

## Quick Guide

- 1. You must have an iTaiwan account.
- 2. Searching SSID: ntnu

3. Open a browser, type your ID/PWD

(eduroam) ,亦建議改用eduroam服務。 若使用上有任何問題,請與資訊中心聯絡,謝謝!

服務申請及設定方式請參閱資訊中心官網。

例如:0912345678@itw

用 · 例如: 0912345678@tpe ·

校内分機:5555 市話:02-77345555

請輸入帳號密碼(Authentication Required)

o 欲使用Taipei Free帳號之使用者,請在帳號後加入@tpe即可登入使

o ☆ 本校教職員生建議改用國際跨校無線網路漫遊服務(eduroam)・

☆ 至本校参訪之師生,且貴校已加入國際跨校無線網路漫遊服務

Please enter your username and password to continue.