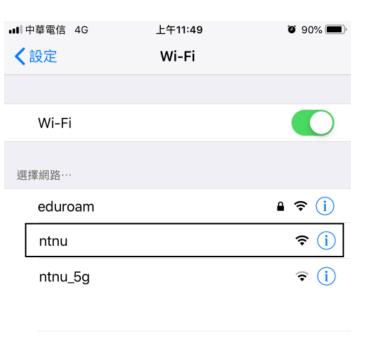

## Quick Guide

- 1. You must have an iTaiwan account.
- 2. Searching SSID: ntnu

3. Open a browser, type your ID/PWD

(eduroam) ,亦建議改用eduroam服務。 若使用上有任何問題,請與資訊中心聯絡,謝謝!

服務申請及設定方式請參閱資訊中心官網。

例如:0912345678@itw

用 · 例如: 0912345678@tpe ·